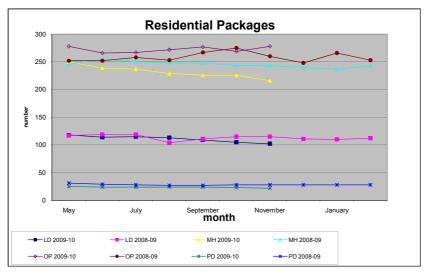

The graph below shows the Total number of packages for 2009/10 across all groups compared with 2008/09

The graph below shows the trend in Residential packages for 2009/10 compared with 2008/09