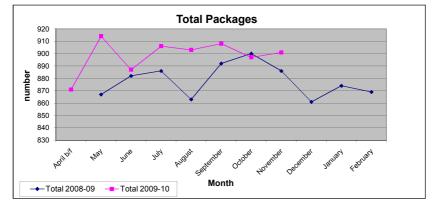

The graph below shows the Total number of packages for 2009/10 across all groups compared with 2008/09

The graph below shows the trend in Residential packages for 2009/10 compared with 2008/09